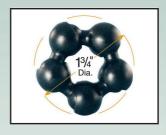

**SwivelMax** links swivel 72° either side of centerline enabling it to come full circle within a 13/4" inscribed circle.