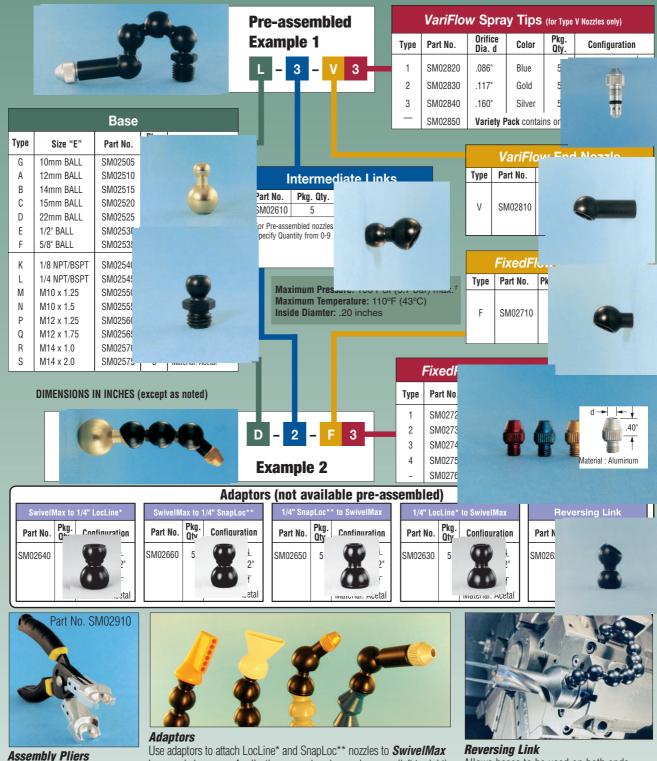

## MODULAR COOLANT NOZZLE SYSTEM FOR CNC AND MANUAL MACHINE TOOLS

- Extremely versatile system with incredible range of motion in each joint
  - Compact design is ideal for tight spaces
- Available with **FixedFlow** or **VariFlow** nozzles and interchangeable orifices
- Rated to 100 PSI<sup>†</sup> (6.7 bar) maximum Available with threaded or spherical bases
- Vibration resistant joints provide superior reliability in CNC lathe turrets where inertial forces are high
  - New adaptors allow attachment to Loc-Line\* and Snap-Loc\*\* systems

**SwivelMax** system with **FixedFlow** end nozzles is ideal for CNC lathes due to its compactness and flexibility.

**VariFlow** end nozzles enable infinite flow control from full shutoff to full flow with fingertip control. They are ideal for manual and CNC mills.

## **ORDERING INFORMATION**

**SwivelMax** components can be ordered in packages using the Part No.'s below (pliers SM02910 are required for assembly and disassembly). They can also be ordered pre-assembled in a wide variety of configurations. To order pre-assembled nozzles, specify the type of base, the number of intermediate links, end nozzle and orifice diameter as per examples below.

These are a must to assemble or disassemble SwivelMax parts. High quality construction with

lifetime warranty.

Use adaptors to attach LocLine\* and SnapLoc\*\* nozzles to SwivelMax hose and vice versa. Application examples shown above are (left to right) SM02640 - used to attach LocLine\* spray-bar to SwivelMax hose SM02660 - used to attach SnapLoc\*\* flare nozzle to SwivelMax hose SM02650 - used to attach Fixed-Flow nozzle to SnapLoc\*\* hose SM02630 - used to attach Vari-Flow nozzle to LocLine\* hose

Allows bases to be used on both ends of assembled **SwivelMax** line; ideal for plumbing coolant to insert drills (not available pre-assembled).

\*LOC LINE IS A TRADEMARK OF LOCKWOOD PRODUCTS INC. \*\*SNAP LOC IS A TRADEMARK OF CEDARBURG INDUSTRIES TO NOT EXCEED MAXIMUM PRESSURE RATING OF MATING HOSE SYSTEM WE RESERVE THE RIGHT TO CHANGE SPECIFICATIONS WITHOUT NOTICE OR OBLIGATION.