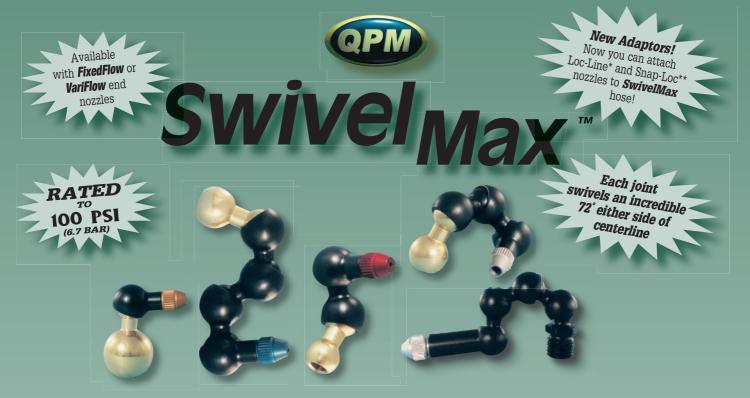

## MODULAR COOLANT NOZZLE SYSTEM FOR CNC AND MANUAL MACHINE TOOLS

- Extremely versatile system with incredible range of motion in each joint
  - Compact design is ideal for tight spaces
- Available with **FixedFlow** or **VariFlow** nozzles and interchangeable orifices
- Rated to 100 PSI<sup>†</sup> (6.7 bar) maximum Available with threaded or spherical bases
- Vibration resistant joints provide superior reliability in CNC lathe turrets where inertial forces are high
  - New adaptors allow attachment to Loc-Line\* and Snap-Loc\*\* systems

**SwivelMax** system with **FixedFlow** end nozzles is ideal for CNC lathes due to its compactness and flexibility.

**VariFlow** end nozzles enable infinite flow control from full shutoff to full flow with fingertip control. They are ideal for manual and CNC mills.

**SwivelMax** links swivel 72° either side of centerline enabling it to come full circle within a 13/4" inscribed circle.