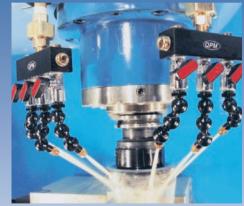

Material: Manifold Aluminum (anodized) Union: Brass Plugs: Plated Steel Nipples: Brass

**QPM Manifolds** enable 6 **SwivelMax** nozzles to be used in this face milling operation.

Maximum Pressure: 500 psi (33 bar)