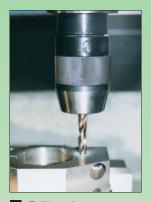

1 Drill coolant passage, leaving reaming allowance.

Ream hole to nominal size -0 +.002."

3 Press in **JiffyJet** until body is flush.

Cutaway view showing **JiffyJet** installed.