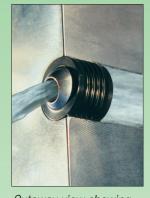

1 Drill coolant passage, leaving reaming allowance.

Ream hole to nominal size -0 +.002."

3 Press in **JiffyJet** until body is flush.

Cutaway view showing **JiffyJet** installed.