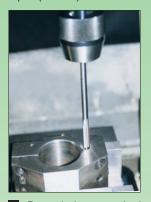

1 Drill coolant passage, leaving reaming allowance.

Ream hole to nominal size -0 +.002."

3 Press in **JiffyJet** until body is flush.

Cutaway view showing **JiffyJet** installed.