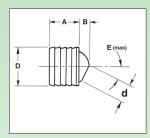

## **DIMENSIONS IN INCHES (except as noted)**

| Part No. | Nom. Dia. "D" | Α    | В   | Orifice Dia."d" | E(degrees) | Prepared Hole Dia. | Pkg Qty |
|----------|---------------|------|-----|-----------------|------------|--------------------|---------|
| JJ07050  | 1/4 inch      | .190 | .05 | .08             | 35°        | .250/.2515         | 5       |
| JJ00103  | 5/16 inch     | .250 | .06 | .11             | 35°        | .3125/.3145        | 5       |
| JJ00104  | 3/8 inch      | .312 | .08 | .16             | 35°        | .375/.377          | 5       |
| JJ00105  | 7/16 inch     | .360 | .10 | .16             | 35°        | .4375/.4395        | 5       |
| JJ00106  | 9/16 inch     | .437 | .13 | .22             | 35°        | .5625/.5645        | 5       |
| JJ00118  | 5/8 inch      | .437 | .13 | .22             | 35°        | .625/.627          | 5       |
| JJ07160  | 6 mm          | .190 | .05 | .06             | 35°        | .2362/.2377        | 5       |
| JJ07150  | 6 mm          | .190 | .05 | .08             | 35°        | .2362/.2377        | 5       |
| JJ00119  | 8 mm          | .250 | .06 | .11             | 35°        | .315/.317          | 5       |
| JJ00113  | 10 mm         | .312 | .08 | .16             | 35°        | .3937/.3957        | 5       |
| JJ00114  | 12 mm         | .360 | .10 | .16             | 35°        | .4724/.4744        | 5       |
| JJ00115  | 14 mm         | .437 | .13 | .22             | 35°        | .551/.553          | 5       |
| JJ00116  | 15 mm         | .437 | .13 | .22             | 35°        | .5906/.5926        | 5       |